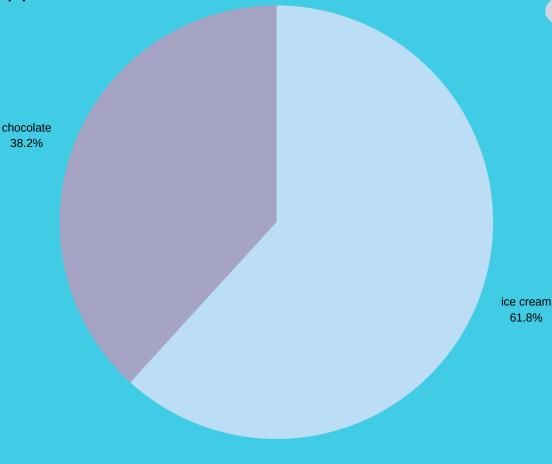

## WIPPEP CREAM OR SPRINKLES?

EDEN G.

wipped cream 52.8%

CHOCOLATE BAR OR ICE CREAM?

Jordan Stein