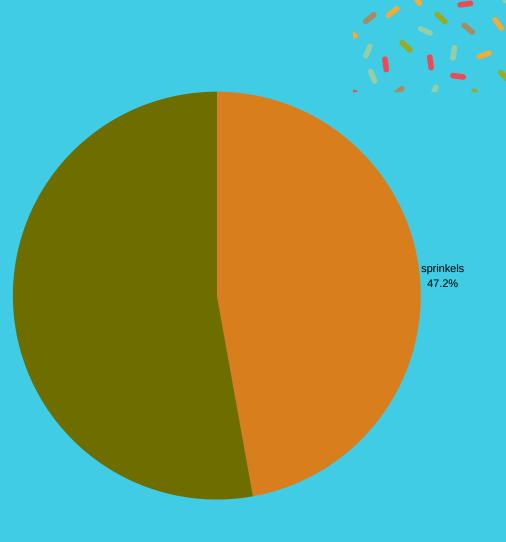

## WIPPEP CREAM OR SPRINKLES?

EDEN G.

wipped cream 52.8%

CHOCOLATE BAR OR ICE CREAM?

Jordan Stein